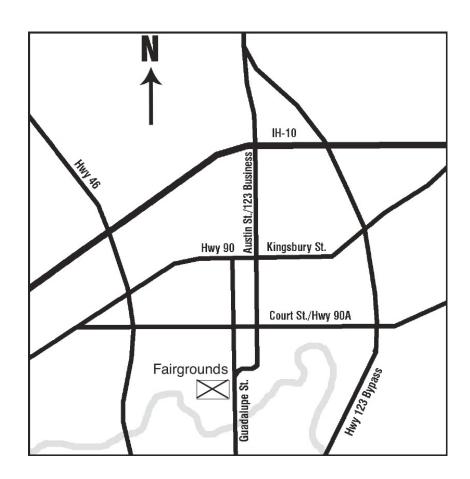

# **Show Location**

Seguin Event Center 2<sup>nd</sup> Barn Behind the Coliseum 728 Midway Seguin, Texas 78155

- From Austin/San Marcos Via SH 123 from San Marcos
- or Georgetown/North Via SH 130 Toll Road (posted 85 mph) intersects IH-10 5 miles east of Seguin